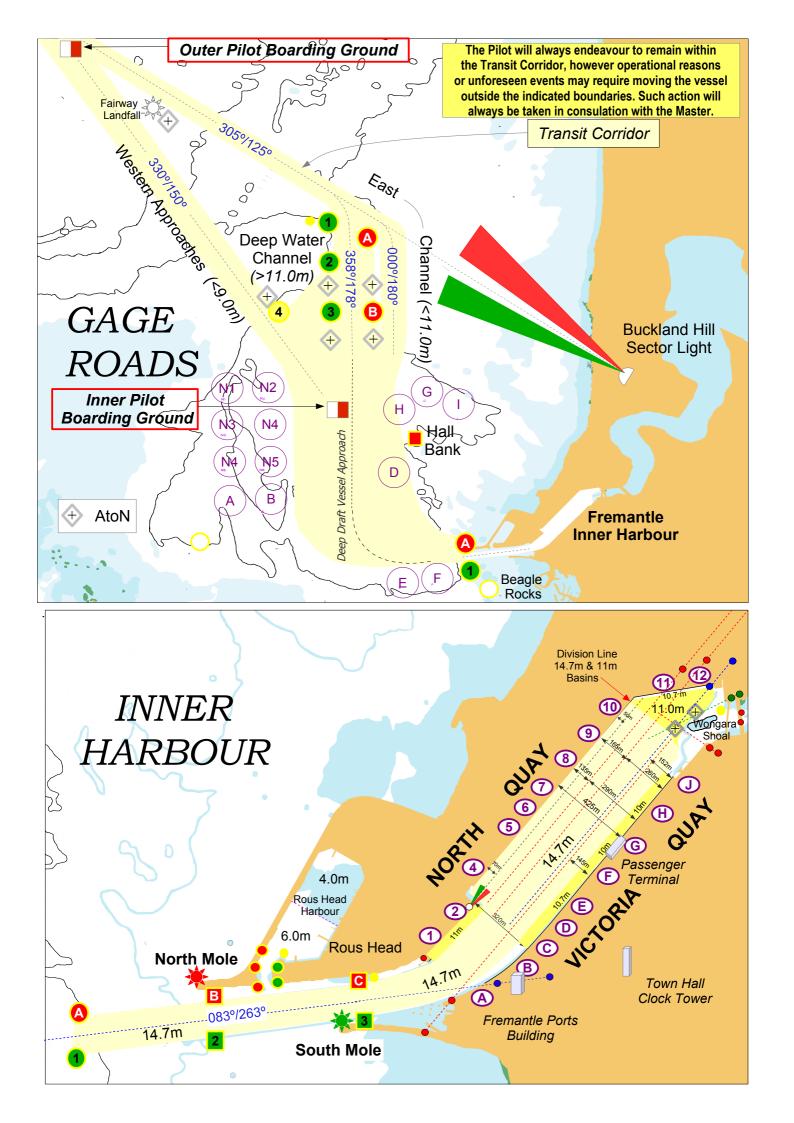

## MASTER/PILOT EXCHANGE of INFORMATION

|                                                                                                                                                                                |              |               |             |         | ı        | NNER HA       | ARBOUR        |             |                |                 |           |
|--------------------------------------------------------------------------------------------------------------------------------------------------------------------------------|--------------|---------------|-------------|---------|----------|---------------|---------------|-------------|----------------|-----------------|-----------|
|                                                                                                                                                                                |              |               |             |         | •        |               |               |             |                |                 |           |
| Ship                                                                                                                                                                           | Name         |               |             |         |          | Pilot         |               |             |                |                 |           |
|                                                                                                                                                                                | From         |               |             | PS      | T/SST    | То            |               |             |                |                 | PST/SST   |
|                                                                                                                                                                                | Time         | Height        | Residual (d |         | .,       |               |               |             |                |                 | 1 0 1/001 |
|                                                                                                                                                                                |              |               |             |         |          | Wind          | Direction     |             |                | Speed           |           |
|                                                                                                                                                                                | Ebb          | Flood         | Slack       |         |          | VVIII         | Forecast/W    | arnings     |                |                 |           |
|                                                                                                                                                                                | LDD          | 1 1000        | Jiack       |         |          |               | Forecasiivv   | armings     | •              |                 |           |
| HW                                                                                                                                                                             |              |               |             |         |          |               |               |             |                |                 |           |
| LW                                                                                                                                                                             |              |               |             |         |          |               |               |             |                |                 |           |
|                                                                                                                                                                                | Pilot Ladder | Port/Starboar | rd 2 met    | res abo | ve wate  | er with 2 n   | nanropes plus | heaving     | g line on star | ndbv.           |           |
|                                                                                                                                                                                |              |               |             |         |          |               | aunches/Mo    |             |                |                 |           |
| TUGS (Bollard Pull @ 85% MCR) VH Svitzer Eagle 65t                                                                                                                             |              | VHF           |             |         | • rugs/L | .aunches/ivid | orers (       | (00) סט.ווכ |                |                 |           |
|                                                                                                                                                                                | er Falcon    | 65t           |             |         |          |               |               |             |                |                 |           |
| Wam                                                                                                                                                                            |              | 48t           | _           |         |          |               |               |             |                |                 |           |
| Svitzer Harrier                                                                                                                                                                |              | 65t           |             |         |          |               |               |             |                |                 |           |
|                                                                                                                                                                                | er Albatross | 65t           |             |         |          |               |               |             |                |                 |           |
| Chit ID                                                                                                                                                                        |              |               |             |         |          |               |               |             |                |                 |           |
| Units                                                                                                                                                                          |              |               |             |         |          |               |               |             |                |                 | >         |
| POB                                                                                                                                                                            |              |               |             |         |          |               |               |             |                |                 |           |
| Departure                                                                                                                                                                      |              |               |             |         |          |               |               |             |                |                 |           |
| Arrival                                                                                                                                                                        |              |               |             |         |          |               |               |             |                |                 |           |
| Pilot of                                                                                                                                                                       |              |               |             |         |          |               |               |             |                |                 |           |
| LOA>275m (yes/no)                                                                                                                                                              |              |               |             |         |          |               |               |             |                |                 |           |
| DUKC (yes/no)                                                                                                                                                                  |              |               |             |         |          |               |               |             |                |                 |           |
| Special Unit Requested                                                                                                                                                         |              |               |             |         |          | www.t         | remantlepil   | nts coi     | m au           |                 |           |
|                                                                                                                                                                                | •            |               | - OL OVA    | // X/   |          | •             |               |             |                |                 |           |
| ■ TUGS USE OWN LINES ■ LOWER TUGS LINE SLOWLY ■ DO NOT SEND LINES UNTIL REQUESTED BY PILOT ■ KEEP PROPELLER CLEAR AT ALL TIMES ■ DO NOT TENSION LINES UNTIL REQUESTED BY PILOT |              |               |             |         |          |               |               |             |                |                 |           |
|                                                                                                                                                                                |              |               |             |         | 7        |               |               |             |                |                 | T ILO I   |
| EQUIPMENT TESTED & OK                                                                                                                                                          |              |               |             | s/No    |          |               | RAFTS         |             |                | Depth           |           |
| PILOT CARD COMPLETE                                                                                                                                                            |              |               |             | s/No    |          | Ford          | Aft           |             |                | Tide            |           |
| STEERING MOTORS                                                                                                                                                                |              |               | One         | :/Two   | _        |               |               |             | ٦              |                 |           |
| ENGINE TESTED ASTERN                                                                                                                                                           |              |               | Ye          | s/No    |          | Anchors       | cleared (Y/N) |             |                | Draft           |           |
| GYRO COMPASS ERROR                                                                                                                                                             |              |               |             | H/L     | -        |               |               |             |                | UKC             |           |
| BOW THRUSTER                                                                                                                                                                   |              |               | Ye          | s/No    |          | HP/kV         | I             | %           | _              | r               |           |
| STERN THRUSTER                                                                                                                                                                 |              |               | Ye          | s/No    |          | HP/kV         | I             | %           |                | DUKC            | Yes/No    |
| HAZARDOUS CARGO                                                                                                                                                                |              |               | Ye          | s/No    | Туре     |               |               |             |                |                 |           |
| — Dien movelter plan due to energtional requirements and any deviations will be discussed.                                                                                     |              |               |             |         |          |               |               |             |                |                 |           |
| ■ Plan may alter plan due to operational requirements and any deviations will be discussed. ■ AIS to be in underway mode                                                       |              |               |             |         |          |               |               |             |                |                 |           |
| ■ BRIDGE TEAM Continuously monitor passage ☼ Alert pilot of unscheduled deviations ☼ Keep lookout for recreational vesse                                                       |              |               |             |         |          |               |               |             |                | alional vessels |           |
| MASTER'S SIGNATURE                                                                                                                                                             |              |               |             | OT'S SI | GNAT     | JRE           | DEFECTS/A     | ADDITIO     | NAL INFO.      |                 |           |
|                                                                                                                                                                                |              |               |             |         |          |               |               |             |                |                 |           |
|                                                                                                                                                                                |              |               |             |         |          |               |               |             |                |                 |           |
|                                                                                                                                                                                |              |               |             |         |          |               |               |             |                |                 |           |
| Timo:                                                                                                                                                                          |              | Dato:         | ,           | /20     |          |               |               |             |                |                 |           |